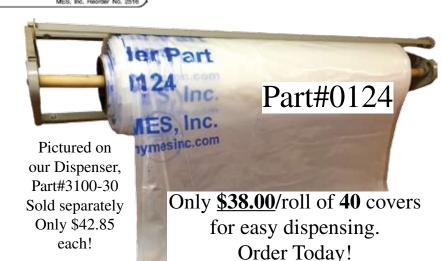

#2406, Plastic Sign w/Velcro, 20/pkg

Part Description Price
No Standard, Set-Up Bag Only
11<sup>3</sup>/<sub>4</sub>x15", 500/Box \$54.85

Per box!

THAT'S 10% OFF REGULAR PRICE!

2618 "No Smoking" Label

3 x 3, 150/roll