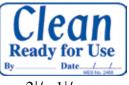

## **Equipment Labels ON SALE!**

| Part    |                                 | Regular             | Sale Price    |
|---------|---------------------------------|---------------------|---------------|
| No      | Description                     | Price               | 1@            |
| 2488    | Small "Clean" Label             | \$ <del>5.15</del>  | \$4.84        |
| 2498    | "Clean, Ready for Use"          | \$ <del>6.55</del>  | <b>\$6.16</b> |
| 2500    | "Soiled Equipment" Label, Green | \$ <del>17.00</del> | \$15.98       |
| 2500RED | "Soiled Equipment" Label, Red   | \$ <del>17.00</del> | \$15.98       |