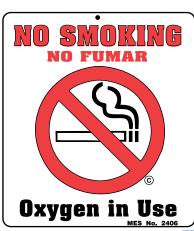

| Part<br>No. | Description                                                      | MES<br>Price       |
|-------------|------------------------------------------------------------------|--------------------|
| 2406        | "No Smoking" Plastic Sign, 4x4.5<br>20/box velcro tabs(pictured) | \$23.90<br>\$22.30 |
| 2408        | "No Smoking" Plastic Sign, 6x8 20/box, velcro & magnetic tabs    | \$58.15            |
| 2412        | "No Smoking" Cardstock Sign 4 x 4.5, 50/pkg                      | \$8.40             |
| 2414        | "No Vaporizing" Label 3 x 3, laminated label (pictured)          | \$24.95            |
| 2416        | "No Smoking" Magnetic Sign 2 x 6, 10/pkg (pictured)              | \$13.30            |