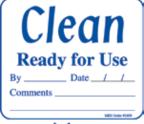

## **Equipment Labels ON SALE!**

| Part    |                                 | Regular             | Sale Price    |
|---------|---------------------------------|---------------------|---------------|
| No      | Description                     | Price               | 1@            |
| 2488    | Small "Clean" Label             | \$ <del>5.15</del>  | \$4.84        |
| 2498    | "Clean, Ready for Use"          | \$ <del>6.55</del>  | <b>\$6.16</b> |
| 2500    | "Soiled Equipment" Label, Green | \$ <del>17.00</del> | \$15.98       |
| 2500RED | "Soiled Equipment" Label, Red   | \$ <del>17.00</del> | \$15.98       |