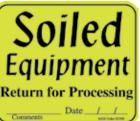

## **Equipment Labels ON SALE!**

| Part    |                                 | Regular             | Sale Price    |
|---------|---------------------------------|---------------------|---------------|
| No      | Description                     | Price               | 1@            |
| 2488    | Small "Clean" Label             | \$ <del>5.15</del>  | \$4.84        |
| 2498    | "Clean, Ready for Use"          | \$ <del>6.55</del>  | <b>\$6.16</b> |
| 2500    | "Soiled Equipment" Label, Green | \$ <del>17.00</del> | \$15.98       |
| 2500RED | "Soiled Equipment" Label, Red   | \$ <del>17.00</del> | \$15.98       |