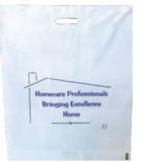

| Part | Description      | Regular  |
|------|------------------|----------|
| No.  | Size, Packaging  | Price    |
|      | Homecare Prof    | essional |
| 4995 | 12x16x3, 500/Box | \$67.50  |
| 4998 | 20x24x4, 250/Box | \$73.75  |
|      | Smile!           |          |
| 4990 | 12x16x3, 500/Box | \$61.70  |
|      |                  |          |