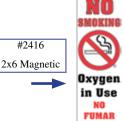

| Part<br>No. | Description                                                      | MES<br>Price       |
|-------------|------------------------------------------------------------------|--------------------|
| 2406        | "No Smoking" Plastic Sign, 4x4.5<br>20/box velcro tabs(pictured) | \$23.90<br>\$22.30 |
| 2408        | "No Smoking" Plastic Sign, 6x8 20/box, velcro & magnetic tabs    | \$58.15            |
| 2412        | "No Smoking" Cardstock Sign 4 x 4.5, 50/pkg                      | \$8.40             |
| 2414        | "No Vaporizing" Label 3 x 3, laminated label (pictured)          | \$24.95            |
| 2416        | "No Smoking" Magnetic Sign 2 x 6, 10/pkg (pictured)              | \$13.30            |