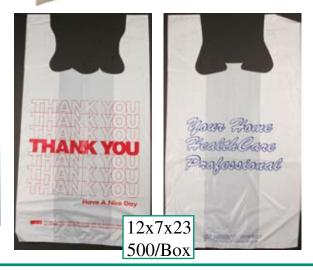

Sale Prices for Patch Handle Bags "T-Shirt" Style Bags

| Part |                                  | Regular             | MES     |
|------|----------------------------------|---------------------|---------|
| No.  | Description                      | Price               | Sale    |
| 4985 | "Thank You" in <b>Red</b>        | \$ <del>19.85</del> | \$16.88 |
| 4986 | "Home Healthcare" in <b>Blue</b> | \$ <del>19.85</del> | \$16.88 |