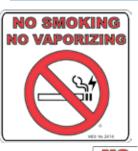

| Part<br>No. | Description                                                      | MES<br>Price       |
|-------------|------------------------------------------------------------------|--------------------|
| 2406        | "No Smoking" Plastic Sign, 4x4.5<br>20/box velcro tabs(pictured) | \$23.90<br>\$22.30 |
| 2408        | "No Smoking" Plastic Sign, 6x8 20/box, velcro & magnetic tabs    | \$58.15            |
| 2412        | "No Smoking" Cardstock Sign 4 x 4.5, 50/pkg                      | \$8.40             |
| 2414        | "No Vaporizing" Label 3 x 3, laminated label (pictured)          | \$24.95            |
| 2416        | "No Smoking" Magnetic Sign 2 x 6, 10/pkg (pictured)              | \$13.30            |